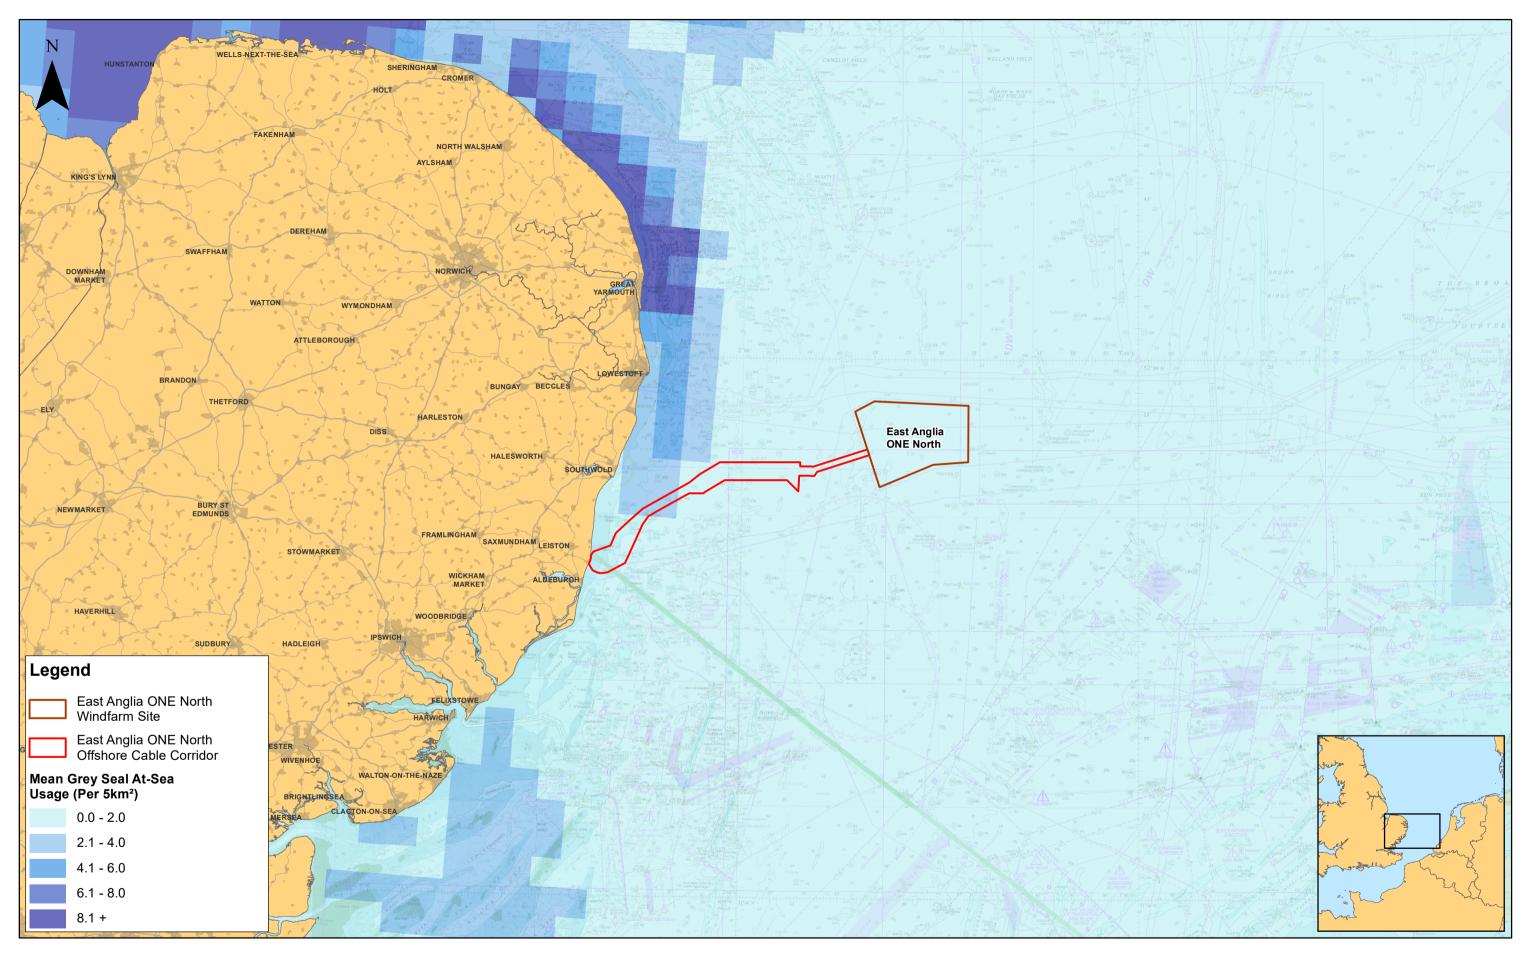

| SCOTTISHPOWER<br>RENEWABLES |     |            |    |              |           | ared: FC | 1:650,000                                                                                                                                                                                                                                                                                                                                                                                                                                                                                                                                                                                        | <b>—</b> ———————————————————————————————————                                                                                                                                                                                     | JKm | East Anglia ONE Nort                          |                                                                                     | Drg No                                                                                                                                                      | EA1N-DEV-DRG | -IBR-000846 |  |
|-----------------------------|-----|------------|----|--------------|-----------|----------|--------------------------------------------------------------------------------------------------------------------------------------------------------------------------------------------------------------------------------------------------------------------------------------------------------------------------------------------------------------------------------------------------------------------------------------------------------------------------------------------------------------------------------------------------------------------------------------------------|----------------------------------------------------------------------------------------------------------------------------------------------------------------------------------------------------------------------------------|-----|-----------------------------------------------|-------------------------------------------------------------------------------------|-------------------------------------------------------------------------------------------------------------------------------------------------------------|--------------|-------------|--|
|                             |     |            |    |              | Prepared: |          | Scale @ A3 0 5 10                                                                                                                                                                                                                                                                                                                                                                                                                                                                                                                                                                                | 2                                                                                                                                                                                                                                | 20  |                                               |                                                                                     | Rev                                                                                                                                                         | 1            | Datum:      |  |
|                             | 1   | 10/07/2019 |    | First Issue. | Checked:  | JL       | Source: © SMRU and Marine Scotland, 2017. © The Crown Estate, 2019. Contains OS data © Crown copyright and database right, 2019. © British Crown and<br>OceanWise, 2019. All rights reserved. License No. EMS-ER001-S48150. Not to be used for navigation.                                                                                                                                                                                                                                                                                                                                       |                                                                                                                                                                                                                                  |     | 19. Contains OS dat<br>i0. Not to be used for | ta © Crown copyright and database right, 2019. © British Crown and<br>r navigation. | Asser right, 2019. © British Crown and<br>this rate,<br>d of bin frage.<br>d of bin frage.<br>d by such errors or omissions.<br>Mean Grey Seal At-Sea Usage | Date         | 10/07/19    |  |
|                             | Rev | Date       | Ву | Comment      | Approved: | PP       | This map has been produced to the latest known information at the time of sales, and has been produced to type<br>Please consult with the SPR Others GB baren to easily an easily and the sale using the information<br>To the latest start permitted by law, we accept no responsibility or or lot blable for any loss, damage or expen-<br>encers or omissions in the information contained in the map and shall into be lable for any loss, damage or expen-<br>sions and the same transmission or the information contained in the map and shall not be lable for any loss, damage or expen- | been produced for your information only.<br>e using the information contained on this map.<br>Intract, tort (including negligence) or otherwise in respect of any<br>loss, damage or expense caused by such errors or omissions. |     | Figure                                        | 11.2                                                                                |                                                                                                                                                             | Zone 31N     |             |  |